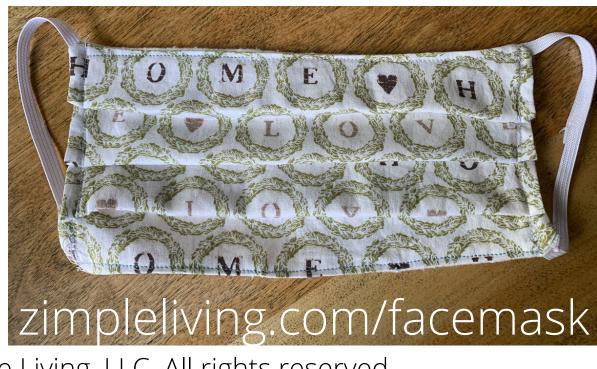

## My 8-YEAR OLD & I TEACH YOU How to Sew a Face Mask

#### What you'll need:

- Cotton fabric
- Cotton flannel
- 1/8" flat elastic
- Fabric scissors
- Thread

page)

- Pattern (next
- Adults
- 9"x 6" fabric
  - 7" elastic for each side
- Kids
  - 8"x 5" fabric
    6" elastic for
    each side

Notes:

Make sure fabric design is placed horizontally. You may need to adjust elastic length for smaller children.

Watch the full VIDEO tutorial on You Tube at: <u>https://bit.ly/EasyFaceMask</u>

zimpleliving.com 2020 ©Zimple Living, LLC. All rights reserved.