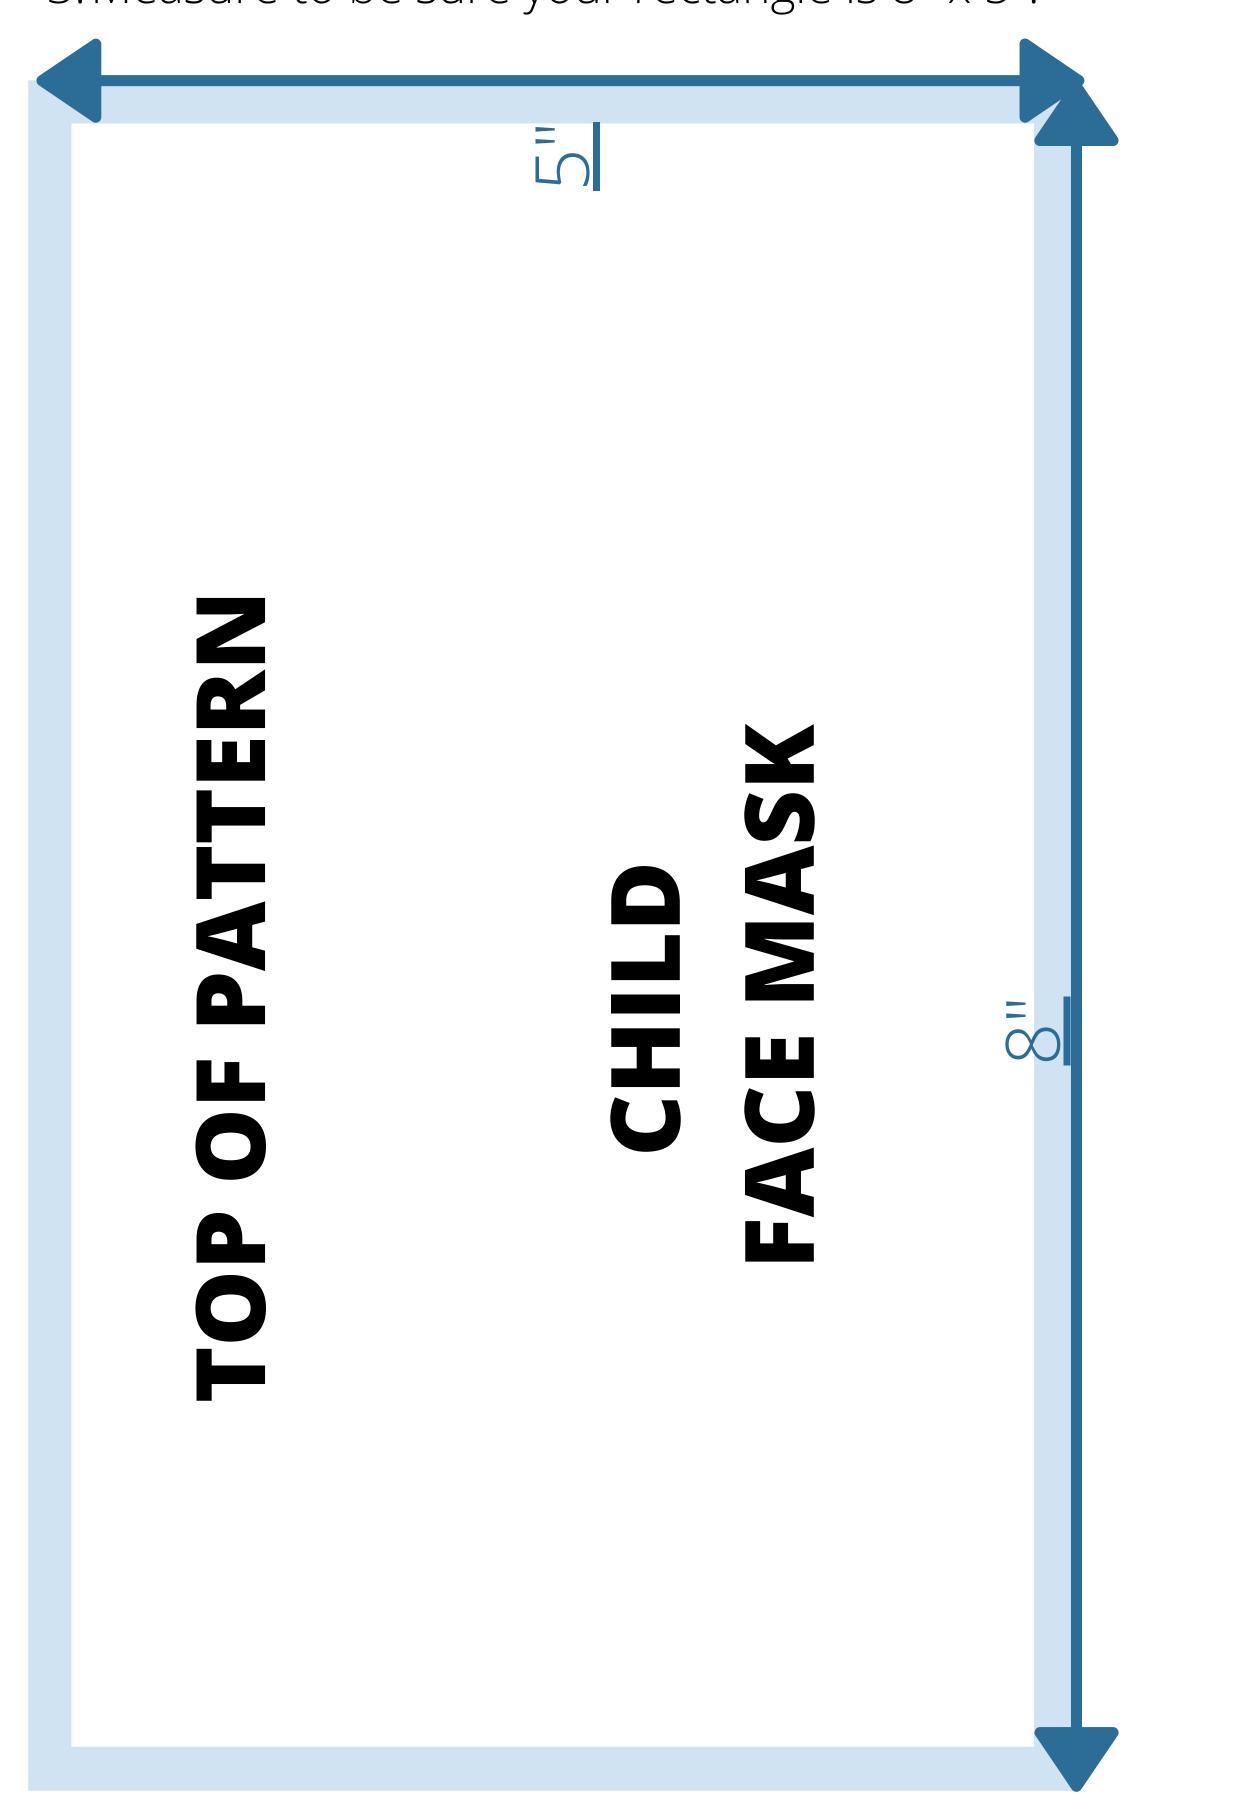

### How to Sew a Face Mask

Print & cut out 8"x 5" child face mask pattern (below).
 Standard home printer may not print to scale.
 Measure to be sure your rectangle is 8" x 5".

<u>zimpleliving.com</u> 2020 ©Zimple Living, LLC. All rights reserved.